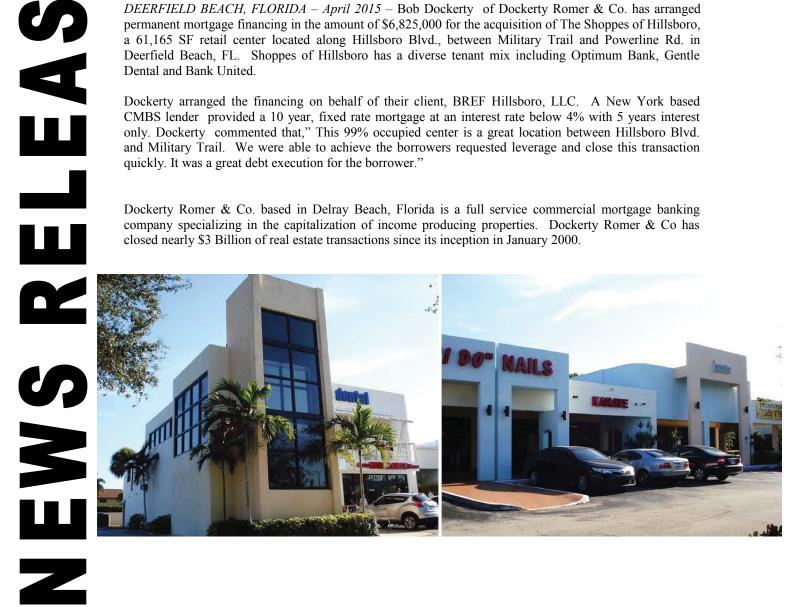

## **Delray Beach Based Mortgage Bankers** Arranges \$6,825,000 in Financing

DEERFIELD BEACH, FLORIDA – April 2015 – Bob Dockerty of Dockerty Romer & Co. has arranged permanent mortgage financing in the amount of \$6,825,000 for the acquisition of The Shoppes of Hillsboro, a 61,165 SF retail center located along Hillsboro Blvd., between Military Trail and Powerline Rd. in Deerfield Beach, FL. Shoppes of Hillsboro has a diverse tenant mix including Optimum Bank, Gentle Dental and Bank United.

Dockerty arranged the financing on behalf of their client, BREF Hillsboro, LLC. A New York based CMBS lender provided a 10 year, fixed rate mortgage at an interest rate below 4% with 5 years interest only. Dockerty commented that," This 99% occupied center is a great location between Hillsboro Blvd. and Military Trail. We were able to achieve the borrowers requested leverage and close this transaction quickly. It was a great debt execution for the borrower."